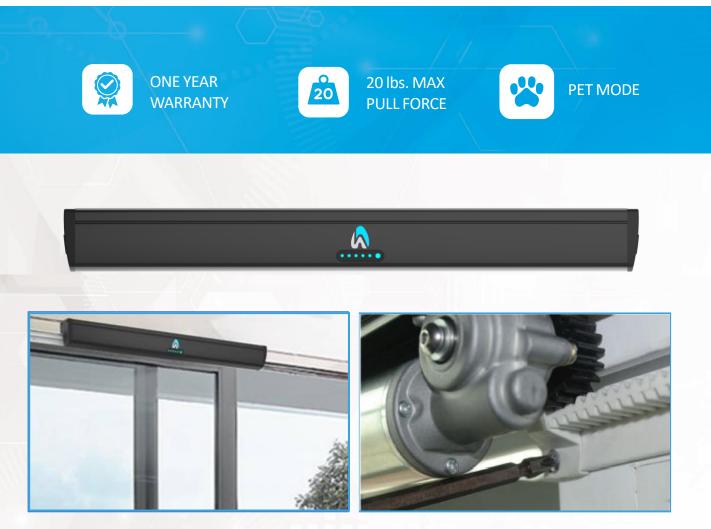

## AH PRIME LOCK

Rack & pinion system designed to automate a single-panel door up to 96 inches in width.

#### BENEFITS

- Easy to install, without changing the existing door structure.
- Compact size, aesthetic appearance and modern design.
- Remote control Operation.
- The system can be applied with sensor, remote control, push button, pet sensor, photocell, lock.

## AH PRIME LOCK

#### **TECHNICAL FEATURES**