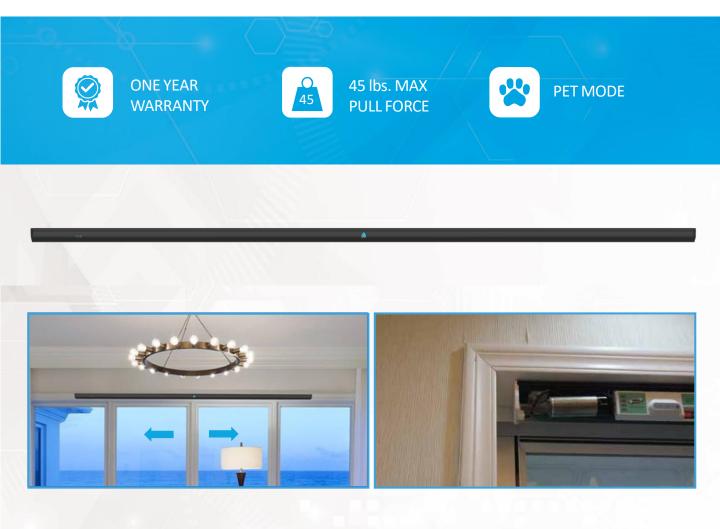

## AH MULTI-CONTROLLER

Belt drive controller to open single-panel and bi-parting doors.

#### BENEFITS

- Innovative & Modern Design for Door Automation
- Globally trusted high-power Brushless DC Motors.
- Easy for installation, without change existing door structure
- Can be applied for multi-panel doors and windows
- System can apply with sensor, remote control, push button, pet sensor, photocell, lock.

# AH MULTI-CONTROLLER

#### **TECHNICAL FEATURES**

| OPERATING MODES            |                                              |  |  |  |  |  |  |
|----------------------------|----------------------------------------------|--|--|--|--|--|--|
|                            |                                              |  |  |  |  |  |  |
| AUTOMATIC MANU<br>MODE MOD |                                              |  |  |  |  |  |  |
| TECHNICAL SPECIFICATIONS   |                                              |  |  |  |  |  |  |
| Power Supply               | Input: 100-240 V AC; Output: 24 V DC         |  |  |  |  |  |  |
| Max. Door Drag             | 45 lbs. / 20.4 kg                            |  |  |  |  |  |  |
| Max. Door Weight           | 176 lbs. / 80 kg (single)                    |  |  |  |  |  |  |
| Max. Door Width            | 16.40 ft /5 m                                |  |  |  |  |  |  |
| Standard Track             | 7.2 ft / 2.2 m. length can be customized     |  |  |  |  |  |  |
| Length of the track        | 7.2 ft / 2.2 m per piece                     |  |  |  |  |  |  |
| Color Options              | Full Black / Full White                      |  |  |  |  |  |  |
| Opening Speed              | 3.93 - 16.14 in/s   10 - 41 cm/s, adjustable |  |  |  |  |  |  |
| Closing Speed              | 4.72 - 8.66 in/s   12 - 22 cm/s, adjustable  |  |  |  |  |  |  |
| Product Weight             | 6.614 lbs. / 3 kg                            |  |  |  |  |  |  |
| Product Measurement        | 52.2 in/s/ 1327mm                            |  |  |  |  |  |  |